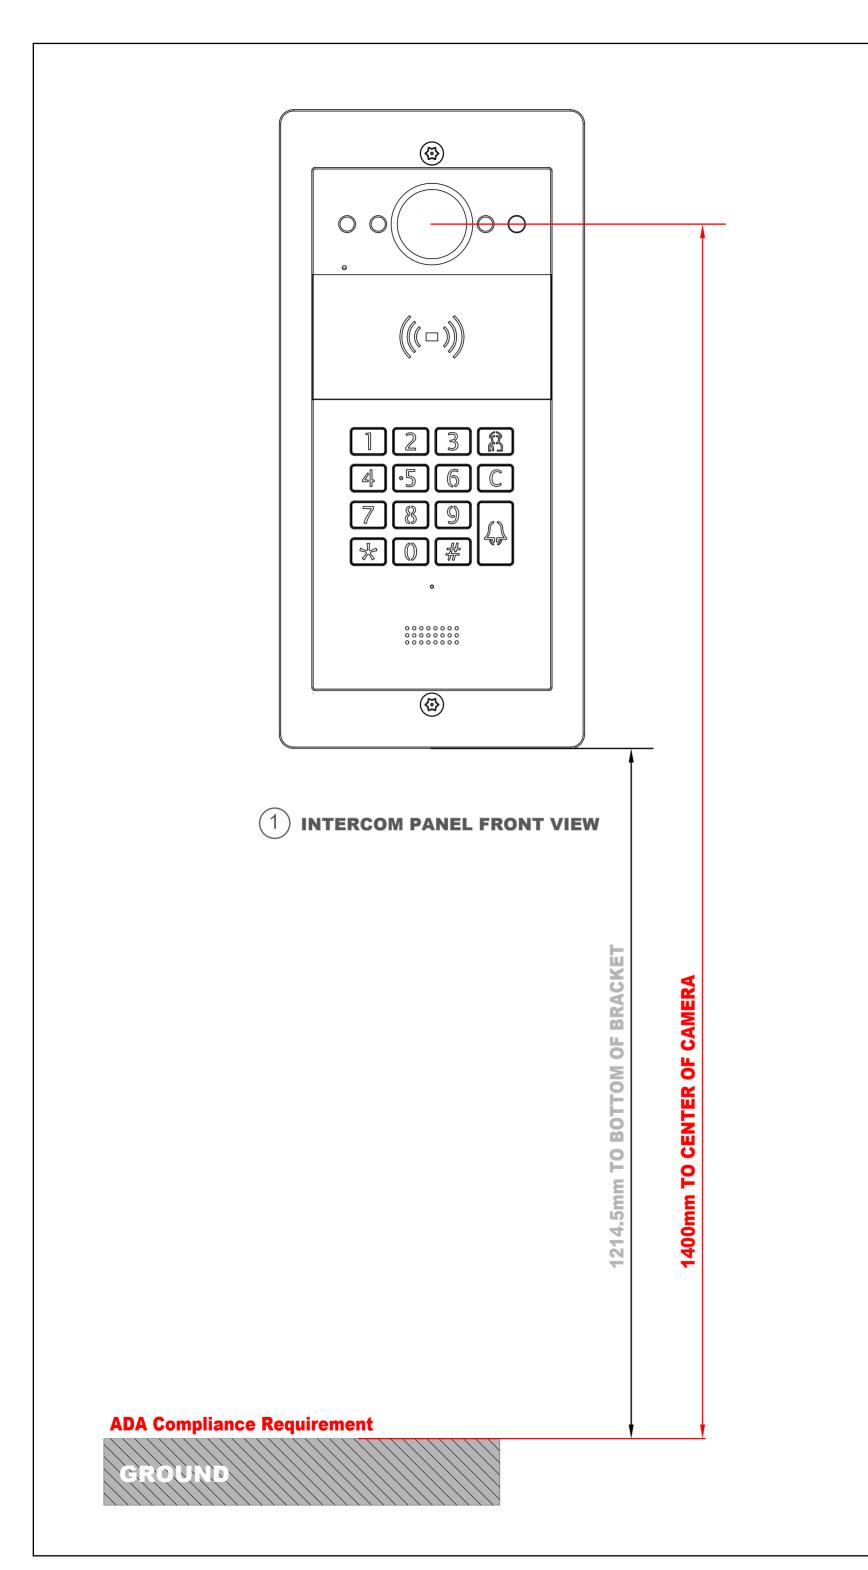

## Page

2 FRONT VIEW:WALL MOUNTING BRACKET PLACEMENT

(3) SIDE VIEW:INTERCOM PANEL ON WALL

**Applicable Model** 

R20K

**Drawing Title** 

Placement

**Drawing Unit** 

mm

**Drawing Scale** 

Not to scale

DRAFT SUBJECT TO CHANGE

**Last Revised** 

Oct 09,2023

**Drawing Version** 

V1.0

Page