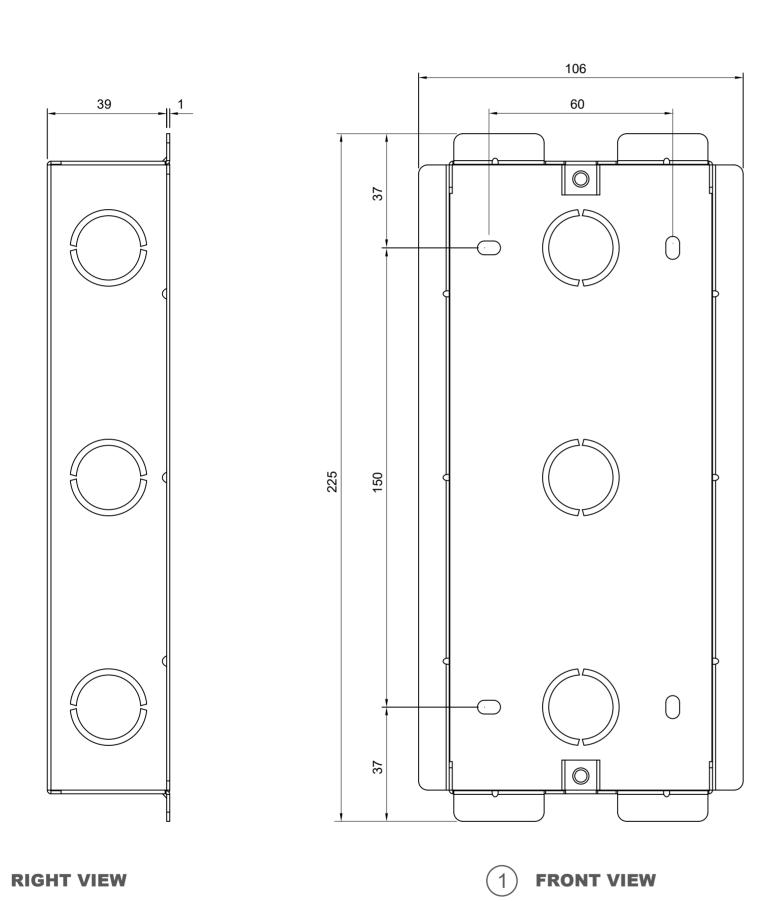

# **Drawing Title**

Flush Mounting Box

# **Drawing Unit**

mm

# **Drawing Scale**

Not to scale

#### DRAFT **SUBJECT TO CHANGE**

#### **Last Revised**

Oct 09,2023

## **Drawing Version**

V1.0

## Page

7 of 10

3 LEFT VIEW

5 TOP VIEW

PRONT VIEW: FLUSHING MOUNTING BOX PACEMENT

1215mm TO BOTTOM OF BRACKET

(3) SIDE VIEW:INTERCOM PANEL IN WALL

**Applicable Model** 