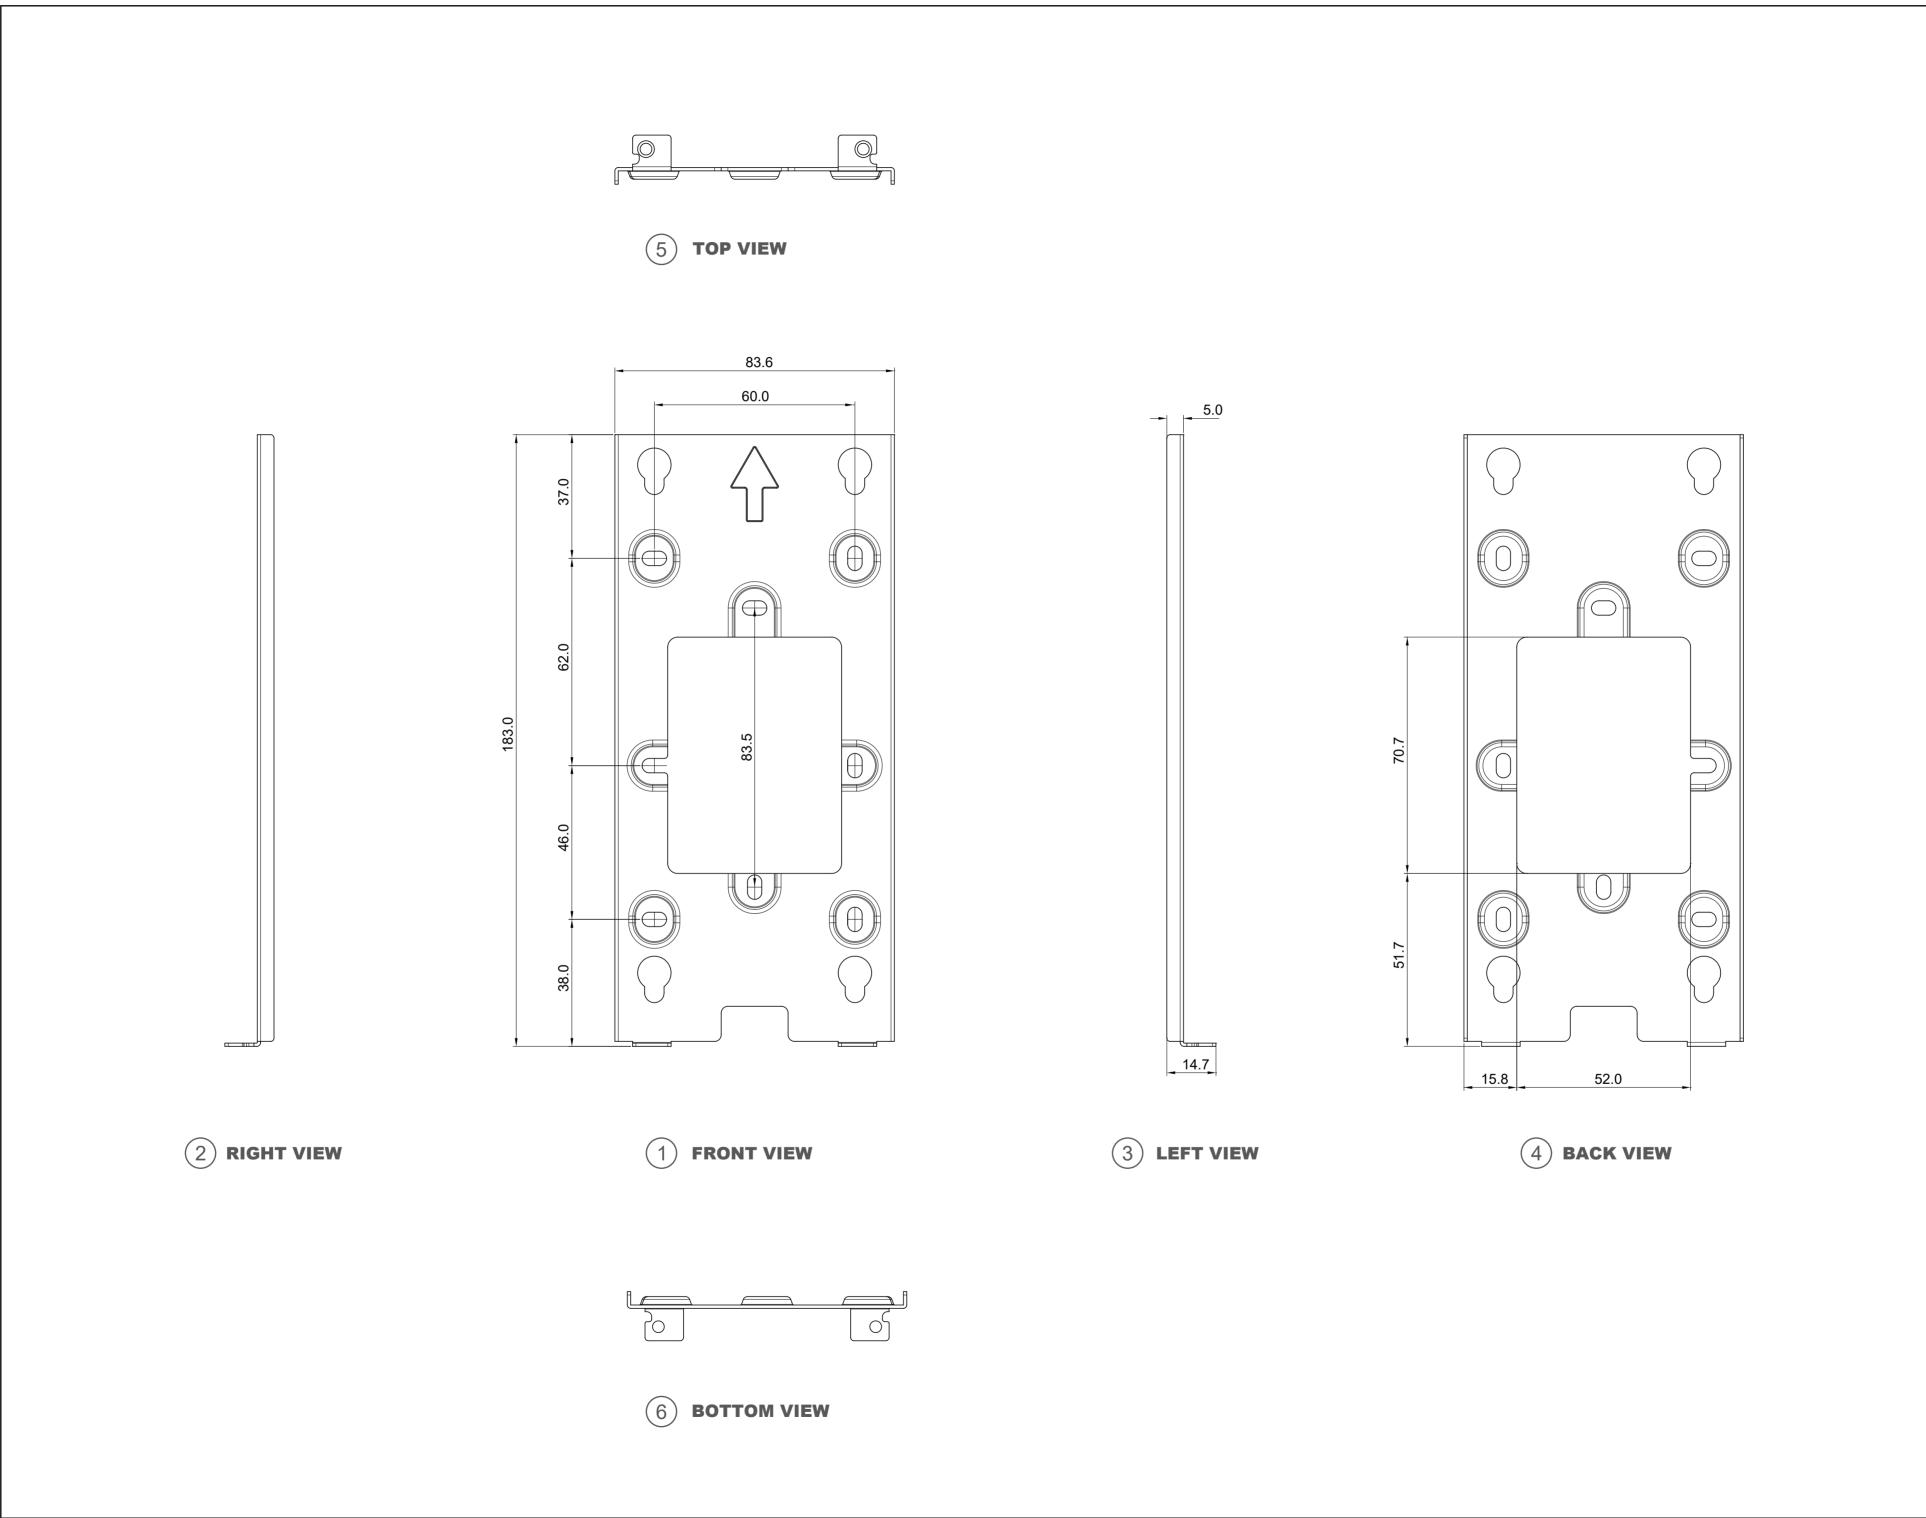

# **Drawing Title**

Wall Mounting Bracket

#### **Drawing Unit**

mm

## **Drawing Scale**

Not to scale