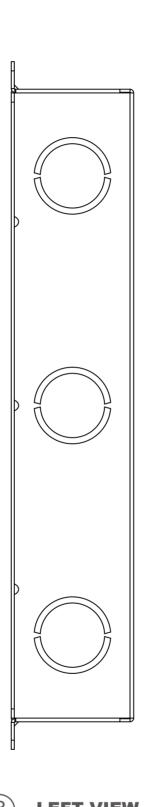

## Page

7 of 10

3 LEFT VIEW

5 TOP VIEW

PRONT VIEW: FLUSHING MOUNTING BOX PACEMENT

1215mm TO BOTTOM OF BRACKET

(3) SIDE VIEW:INTERCOM PANEL IN WALL

**Applicable Model** 