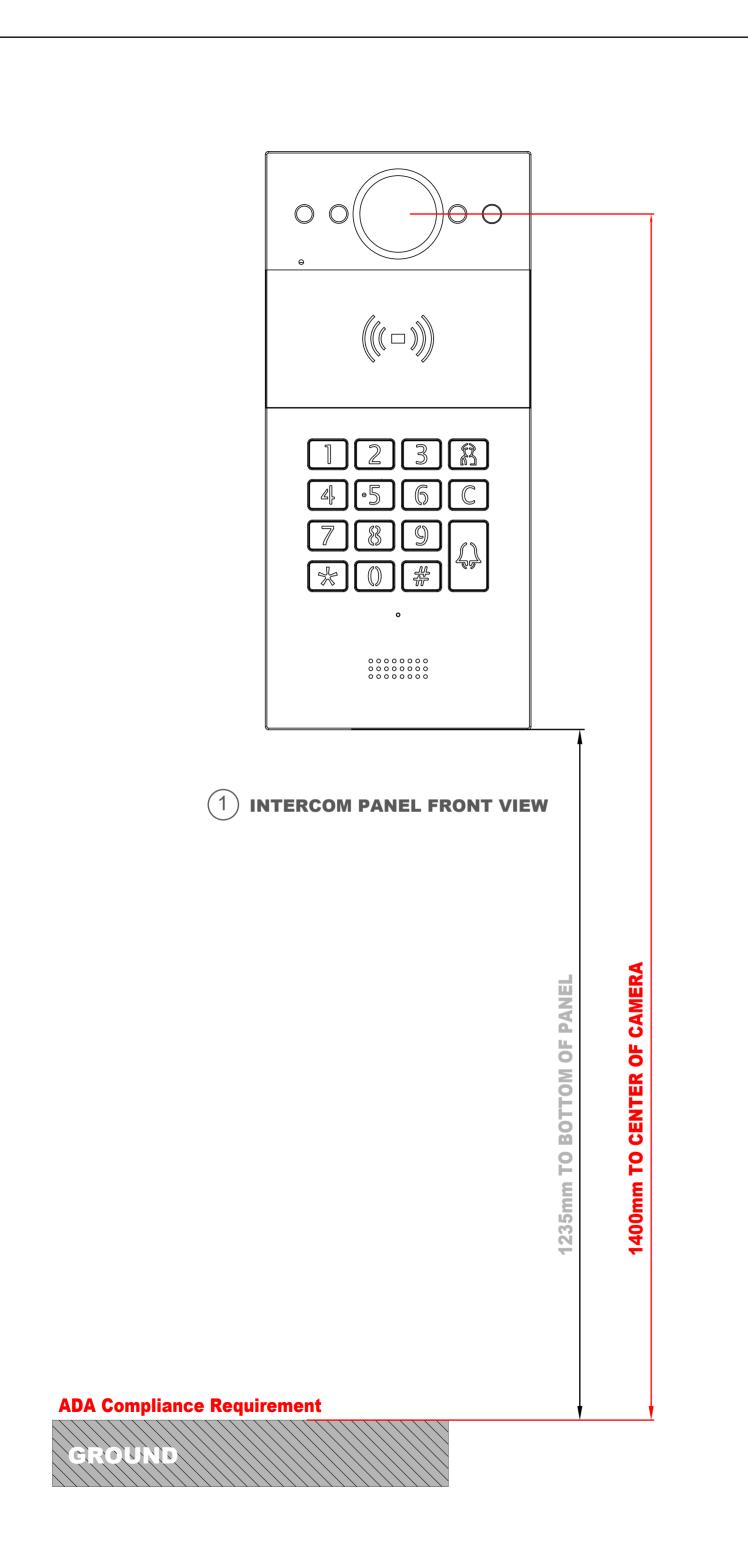

## **Drawing Title**

Intercom Panel

## Page

2 FRONT VIEW:WALL MOUNTING BRACKET PLACEMENT

(3) SIDE VIEW:INTERCOM PANEL ON WALL

**Applicable Model** 

R20K

**Drawing Title** 

Placement

**Drawing Unit** 

mm

**Drawing Scale** 

Not to scale

DRAFT SUBJECT TO CHANGE

**Last Revised** 

Oct 09,2023

**Drawing Version** 

V1.0