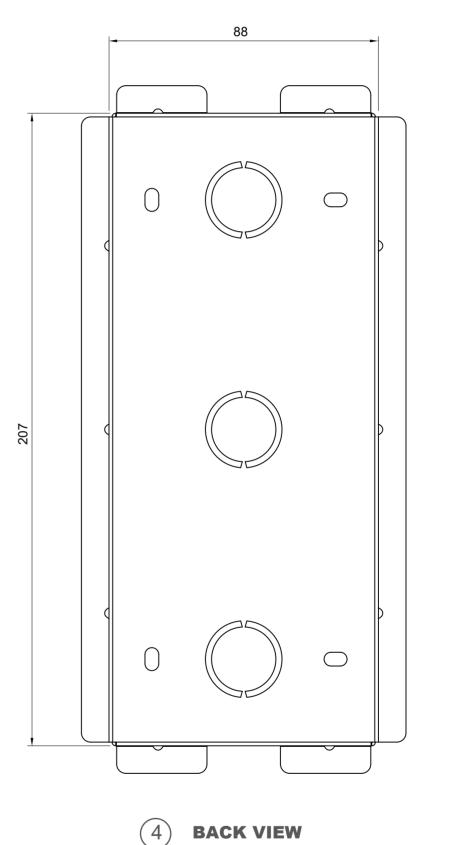

# **Drawing Title**

Flush Mounting Box

# **Drawing Unit**

mm

## Page

7 of 10

3 LEFT VIEW

5 TOP VIEW

PRONT VIEW: FLUSHING MOUNTING BOX PACEMENT

1215mm TO BOTTOM OF BRACKET

(3) SIDE VIEW:INTERCOM PANEL IN WALL

**Applicable Model** 