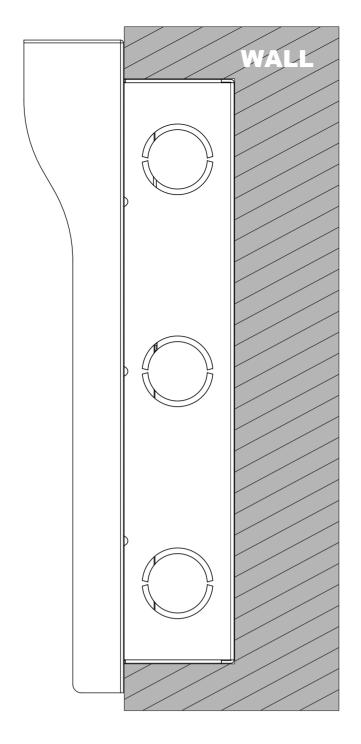

## Page

2 FRONT VIEW:WALL MOUNTING BRACKET PLACEMENT

(3) SIDE VIEW:INTERCOM PANEL ON WALL

**Applicable Model** 

R20K

**Drawing Title** 

Placement

**Drawing Unit** 

mm

**Drawing Scale** 

Not to scale

DRAFT SUBJECT TO CHANGE

**Last Revised** 

Oct 09,2023

**Drawing Version** 

V1.0