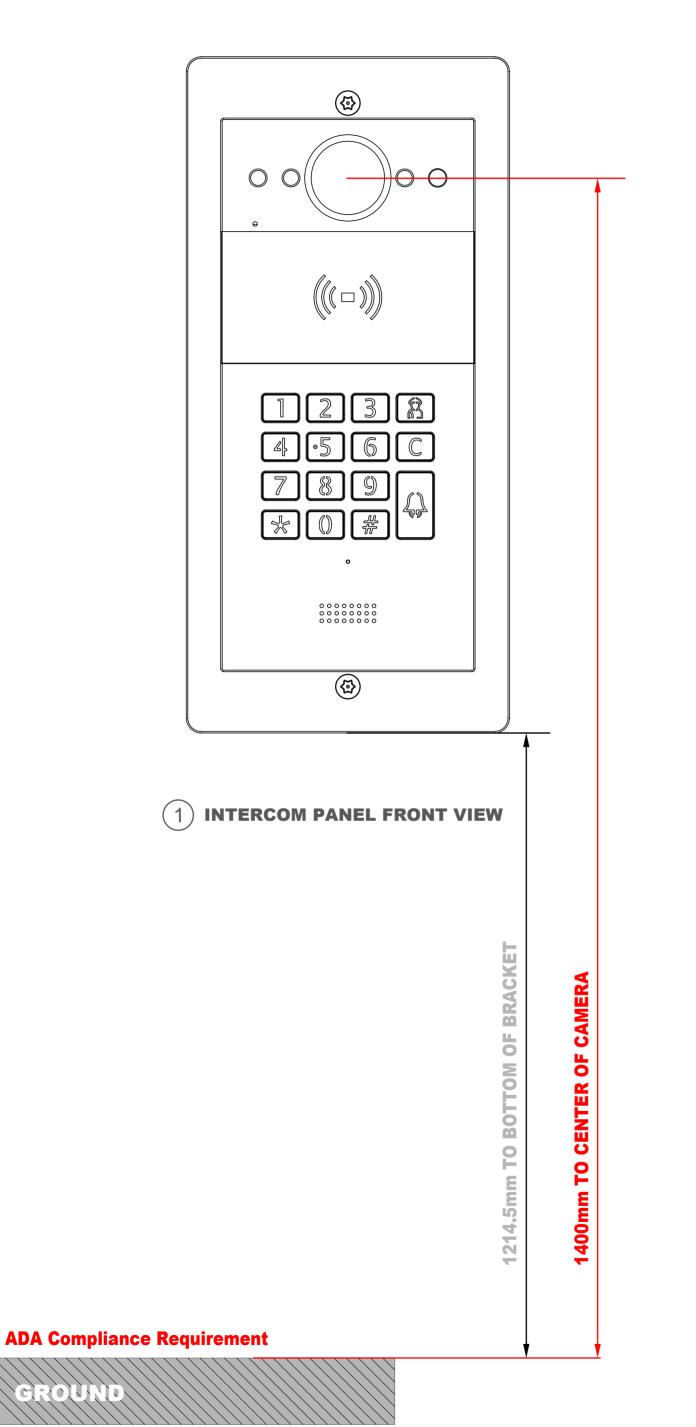

## Page

2 FRONT VIEW:WALL MOUNTING BRACKET PLACEMENT

(3) SIDE VIEW:INTERCOM PANEL ON WALL

**Applicable Model** 

R20K

**Drawing Title** 

Placement

**Drawing Unit** 

mm

**Drawing Scale** 

Not to scale

DRAFT SUBJECT TO CHANGE

**Last Revised** 

Oct 09,2023

**Drawing Version** 

V1.0

# DRAFT **SUBJECT TO**

PRONT VIEW:WALL MOUNTING BRACKET PLACEMENT

(3) SIDE VIEW:INTERCOM PANEL ON WALL

**Applicable Model** 

R20K

**Drawing Title** 

Placement

**Drawing Unit** 

Page

5 of 10

GROUND

R20B