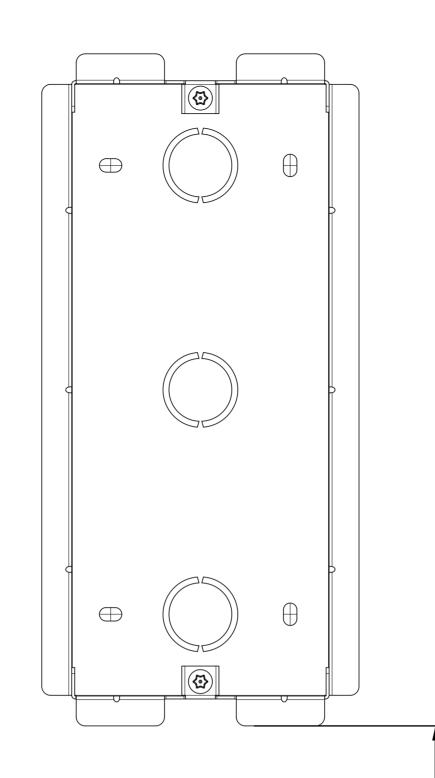

## Page

7 of 10

3 LEFT VIEW

5 TOP VIEW

PRONT VIEW: FLUSHING MOUNTING BOX PACEMENT

1215mm TO BOTTOM OF BRACKET

(3) SIDE VIEW:INTERCOM PANEL IN WALL

**Applicable Model** 