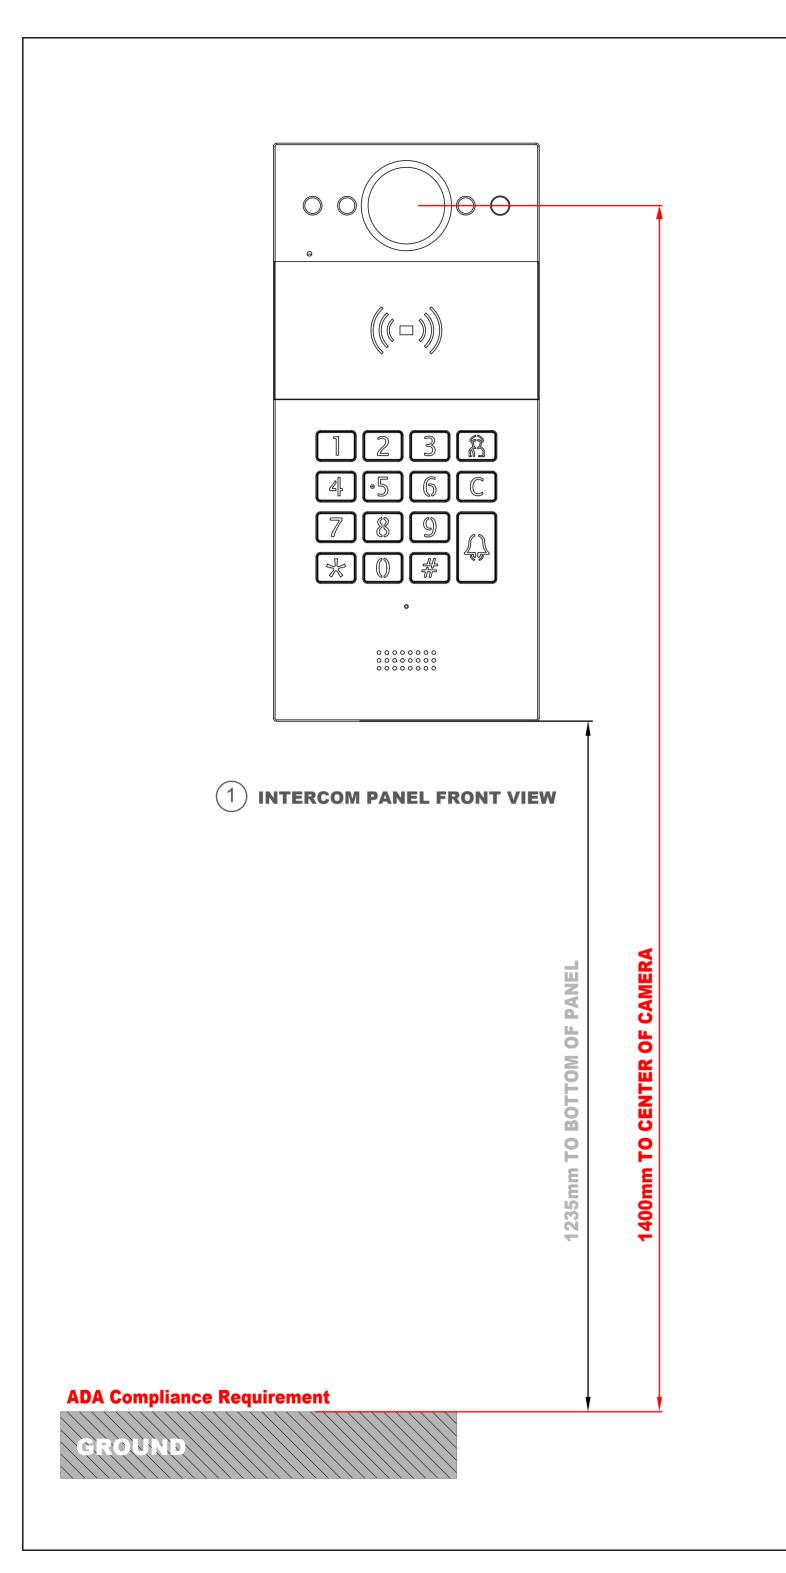

## Page

2 FRONT VIEW:WALL MOUNTING BRACKET PLACEMENT

(3) SIDE VIEW:INTERCOM PANEL ON WALL

**Applicable Model** 

R20K

**Drawing Title** 

Placement

**Drawing Unit** 

mm

**Drawing Scale** 

Not to scale

DRAFT SUBJECT TO CHANGE

**Last Revised** 

Oct 09,2023

**Drawing Version** 

V1.0