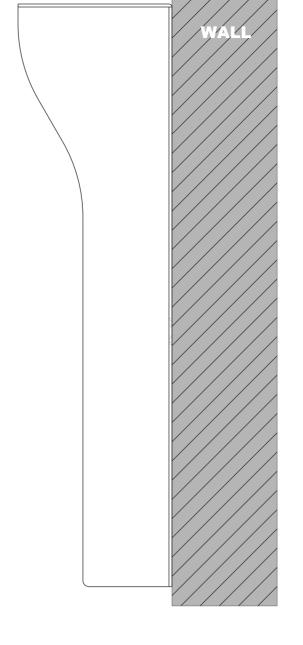

## Page

2 FRONT VIEW:WALL MOUNTING BRACKET PLACEMENT

(3) SIDE VIEW:INTERCOM PANEL ON WALL

**Applicable Model** 

R20K

**Drawing Title** 

Placement

**Drawing Unit** 

mm

**Drawing Scale** 

Not to scale

DRAFT SUBJECT TO CHANGE

**Last Revised** 

Oct 09,2023

**Drawing Version** 

V1.0

Page