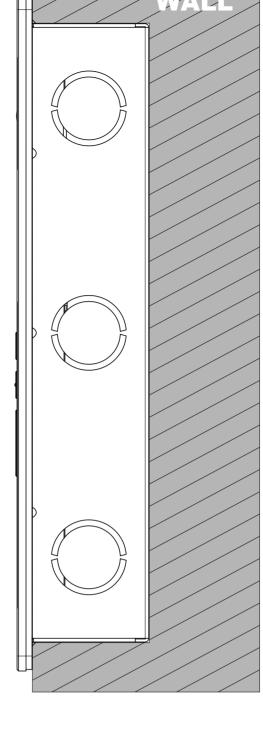

ng Version** 

V1.0

Page





## **Drawing Title**

On-Wall Mounting Rain Cover

# **Drawing Unit**

# **Drawing Scale**

# DRAFT **SUBJECT TO**





PRONT VIEW:WALL MOUNTING BRACKET PLACEMENT



(3) SIDE VIEW:INTERCOM PANEL ON WALL



**Applicable Model** 

R20K

**Drawing Title** 

Placement

**Drawing Unit** 

mm

**Drawing Scale** 

Not to scale

DRAFT SUBJECT TO CHANGE

**Last Revised** 

Oct 09,2023

**Drawing Version** 

V1.0

Page

5 of 10

GROUND







R20B

# **Drawing Title**

Flush Mounting Box

# **Drawing Unit**

mm

# **Drawing Scale**

Not to scale

#### DRAFT **SUBJECT TO CHANGE**

#### **Last Revised**

Oct 09,2023

## **Drawing Version**

V1.0

## Page

7 of 10







3 LEFT VIEW

5 TOP VIEW





PRONT VIEW: FLUSHING MOUNTING BOX PACEMENT

1215mm TO BOTTOM OF BRACKET



(3) SIDE VIEW:INTERCOM PANEL IN WALL



**Applicable Model** 

R20K

**Drawing Title** 

Placement

**Drawing Unit** 

mm

**Drawing Scale** 

Not to scale

DRAFT SUBJECT TO CHANGE

**Last Revised** 

Oct 09,2023

**Drawing Version** 

V1.0

Page

8 of 10

GROUND









3 SIDE VIEW:INTERCOM PANEL IN WALL



**Applicable Model** 

R20K

**Drawing Title** 

Placement

**Drawing Unit** 

mm

**Drawing Scale** 

Not to scale

DRAFT SUBJECT TO CHANGE

**Last Revised** 

Oct 09,2023

**Drawing Version** 

V1.0

Page