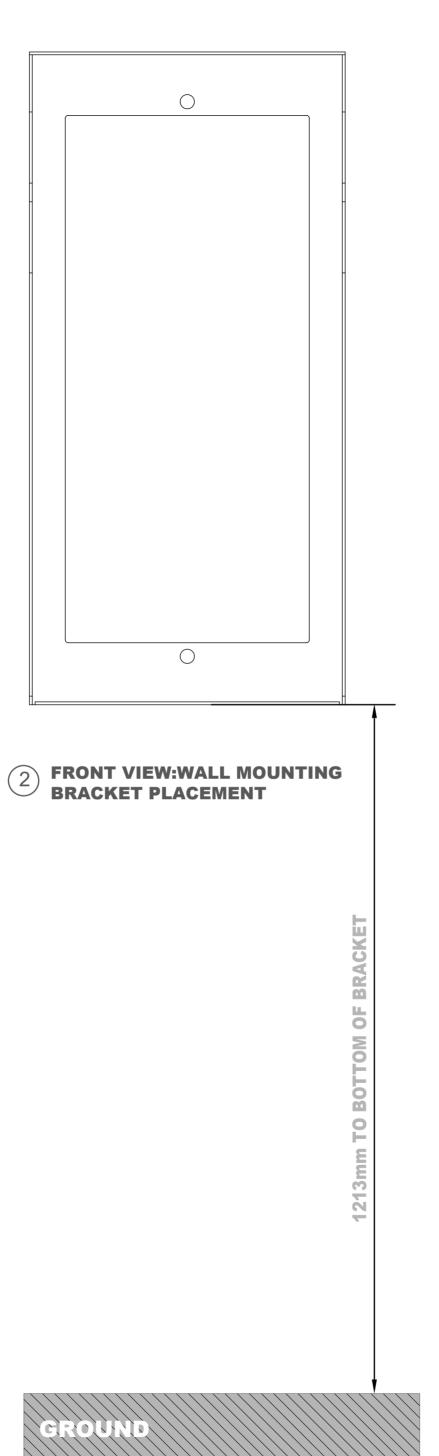

## Page

2 FRONT VIEW:WALL MOUNTING BRACKET PLACEMENT

(3) SIDE VIEW:INTERCOM PANEL ON WALL

**Applicable Model** 

R20K

**Drawing Title** 

Placement

**Drawing Unit** 

mm

**Drawing Scale** 

Not to scale

DRAFT SUBJECT TO CHANGE

**Last Revised** 

Oct 09,2023

**Drawing Version** 

V1.0