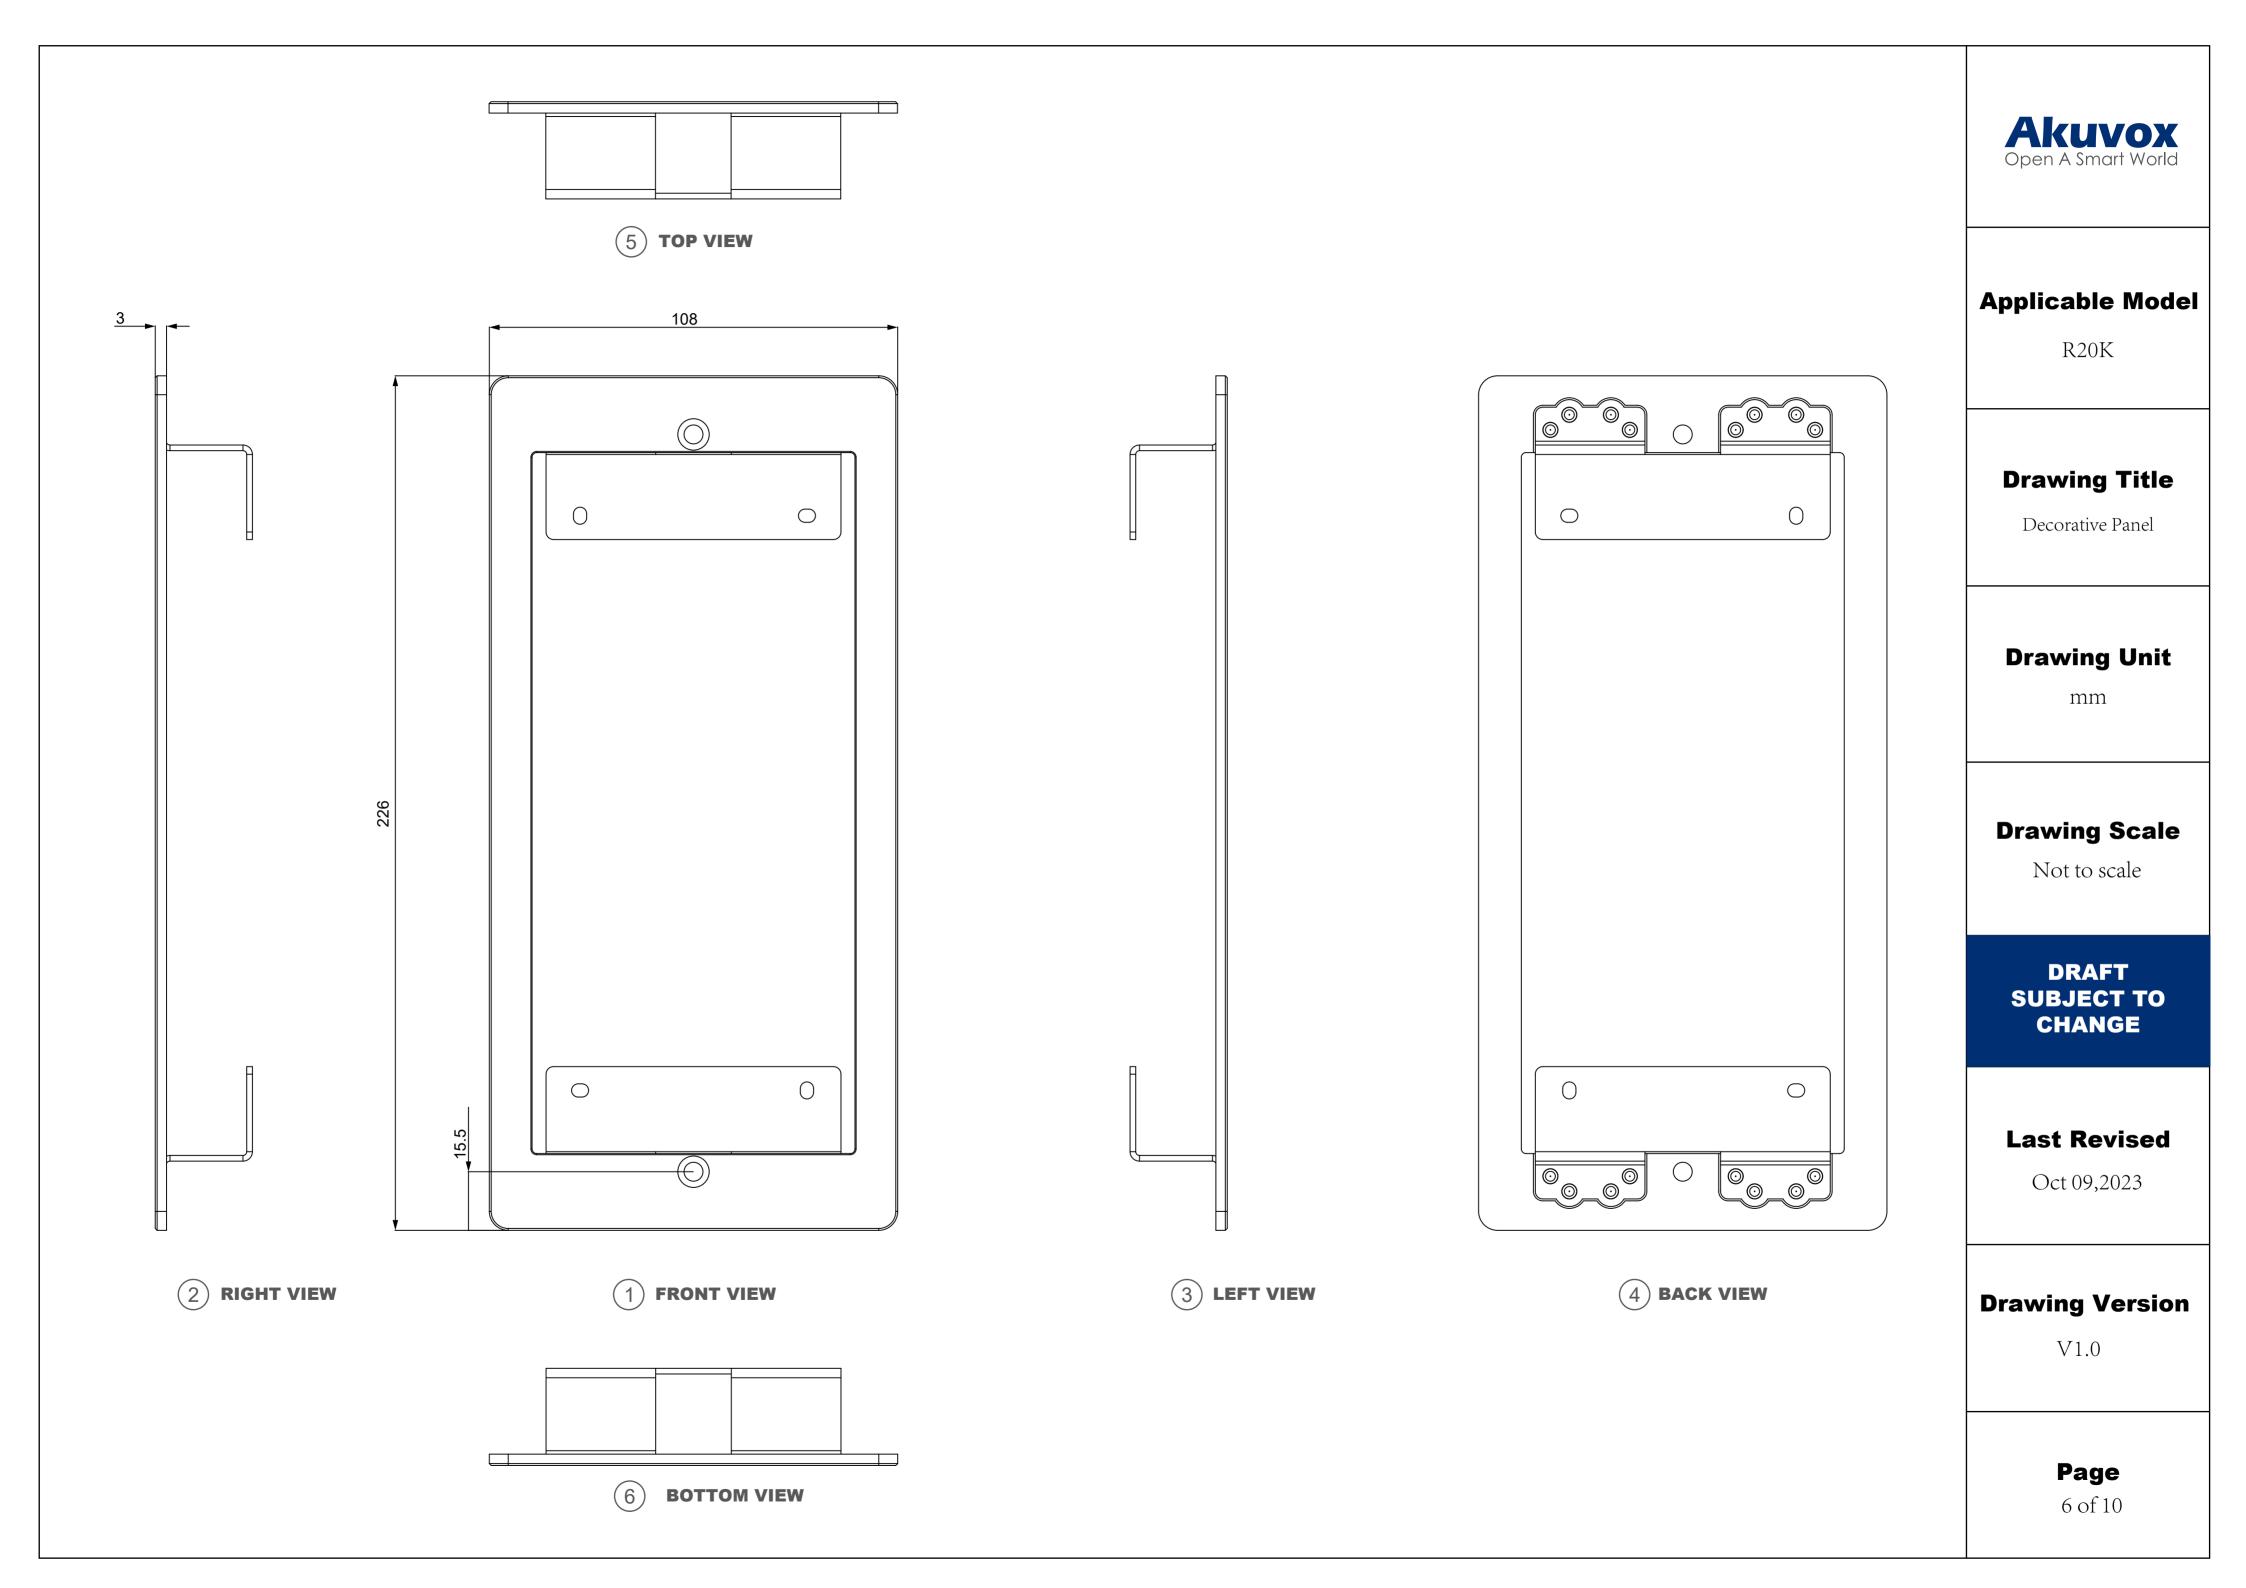

R20K

## **Drawing Title**

Intercom Panel

#### **Drawing Unit**

mm

## **Drawing Scale**

Not to scale

#### DRAFT SUBJECT TO CHANGE

#### **Last Revised**

Oct 09,2023

#### **Drawing Version**

V1.0

## Page

R20K