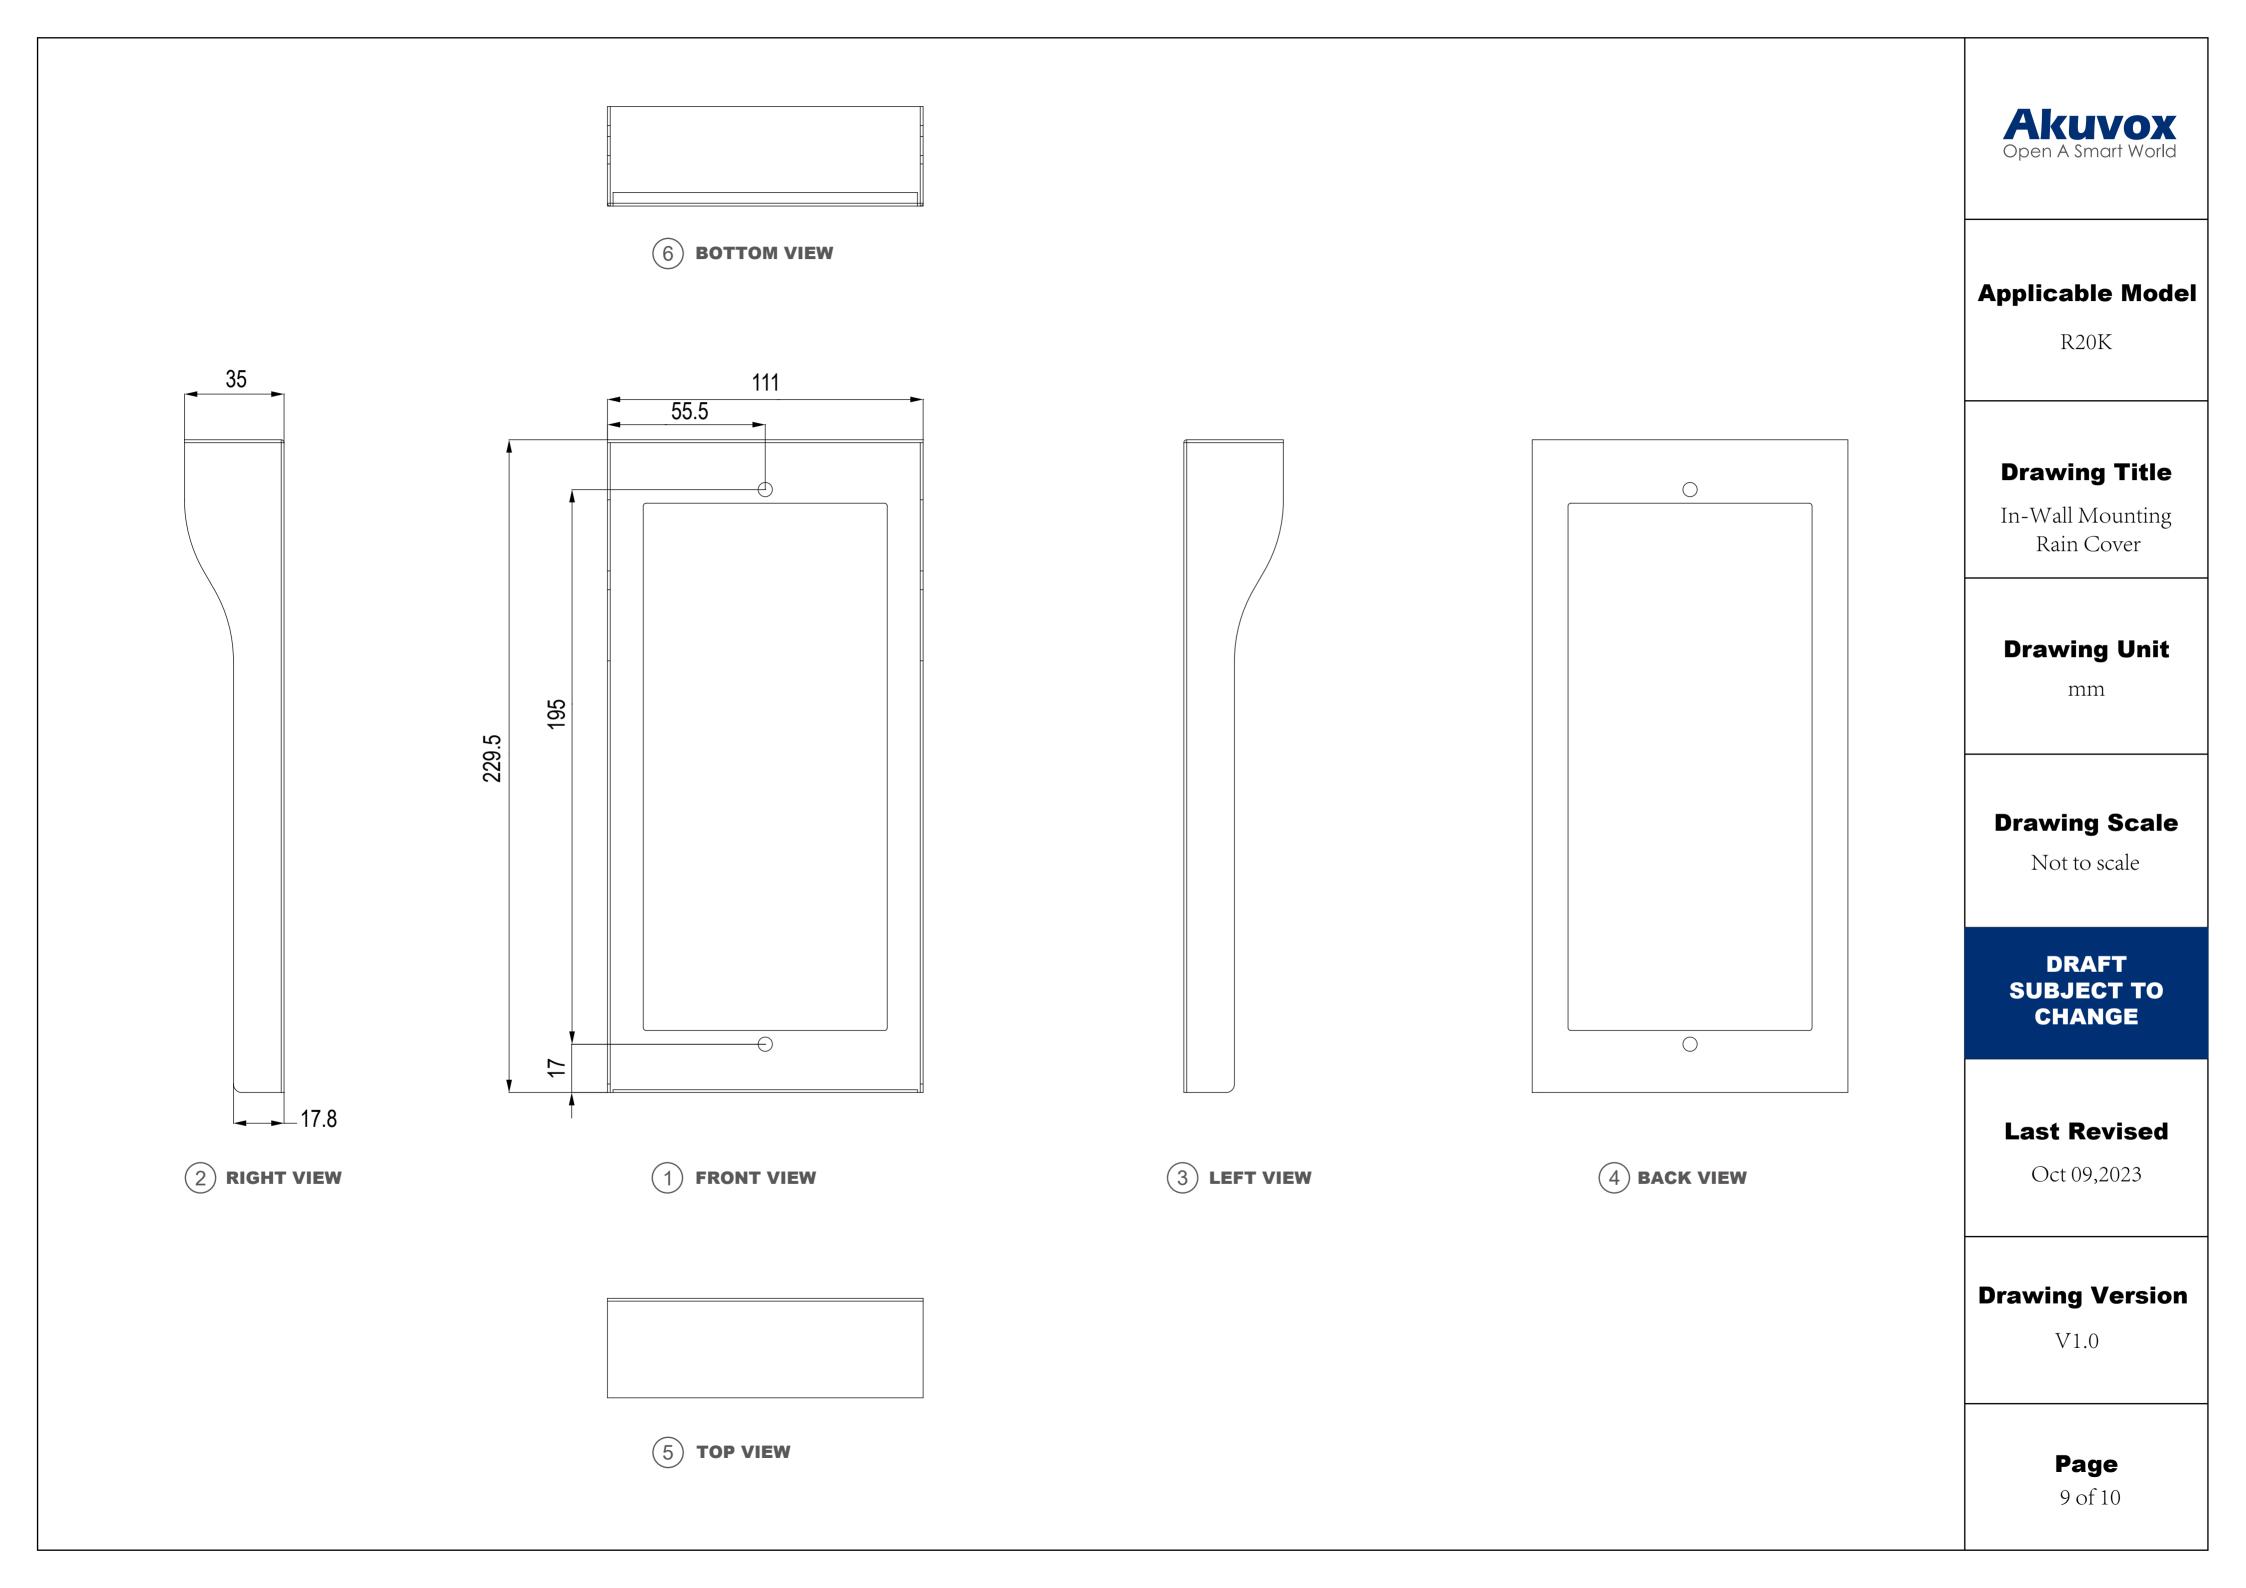

## **Drawing Title**

On-Wall Mounting Rain Cover

# **Drawing Unit**

# **Drawing Scale**

# DRAFT **SUBJECT TO**

PRONT VIEW:WALL MOUNTING BRACKET PLACEMENT

(3) SIDE VIEW:INTERCOM PANEL ON WALL

**Applicable Model** 

R20K

**Drawing Title** 

Placement

**Drawing Unit** 