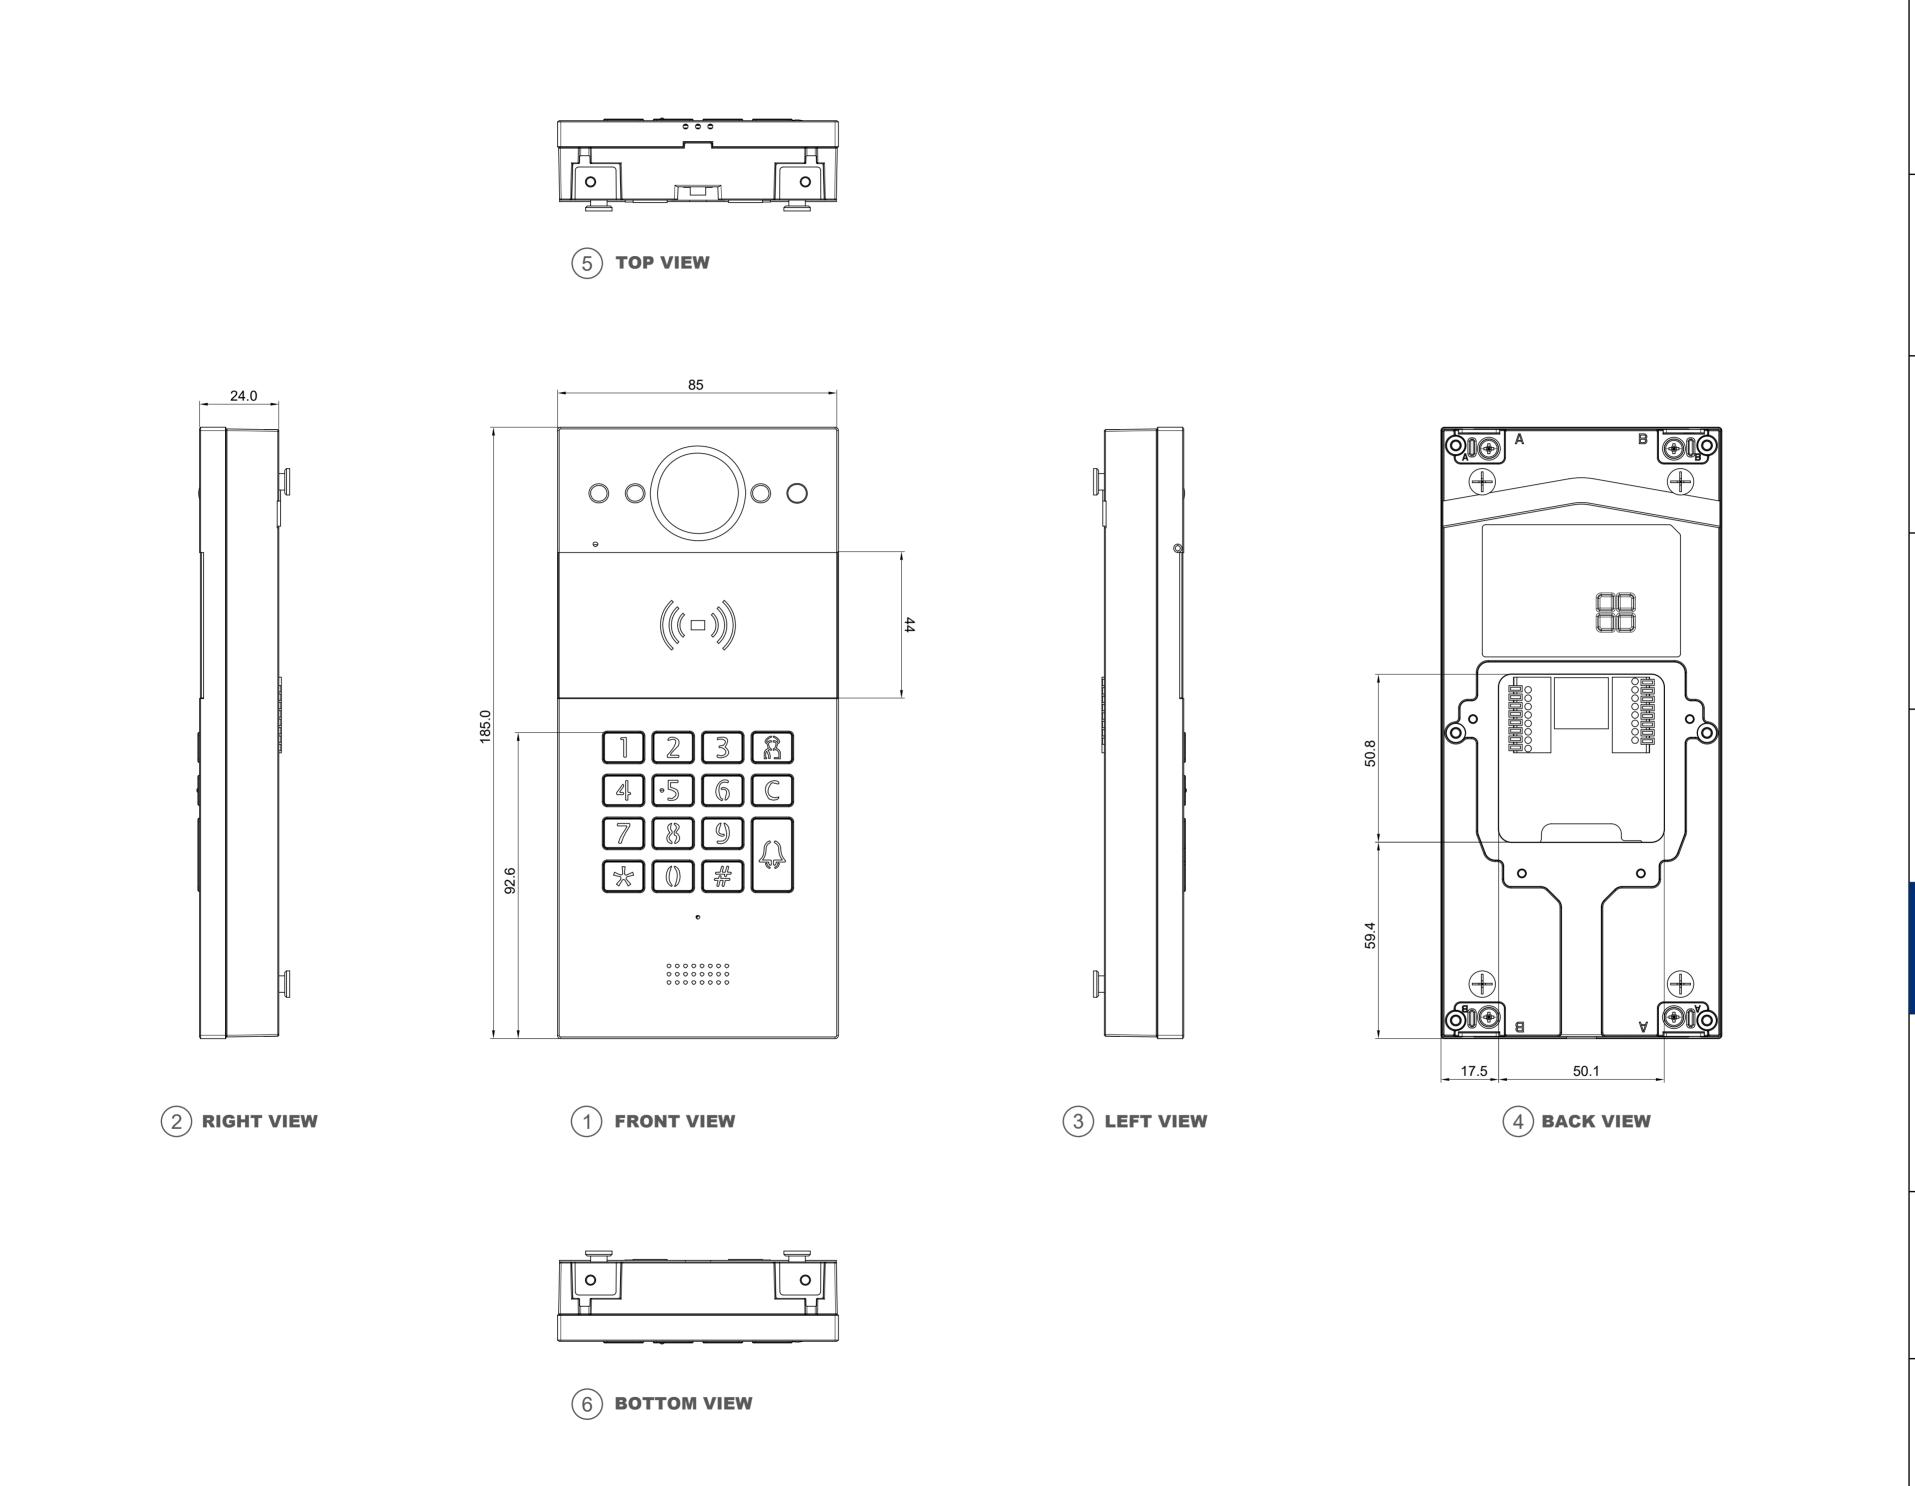

## **Drawing Title**

Intercom Panel

#### **Drawing Unit**

mm

## **Drawing Scale**

Not to scale