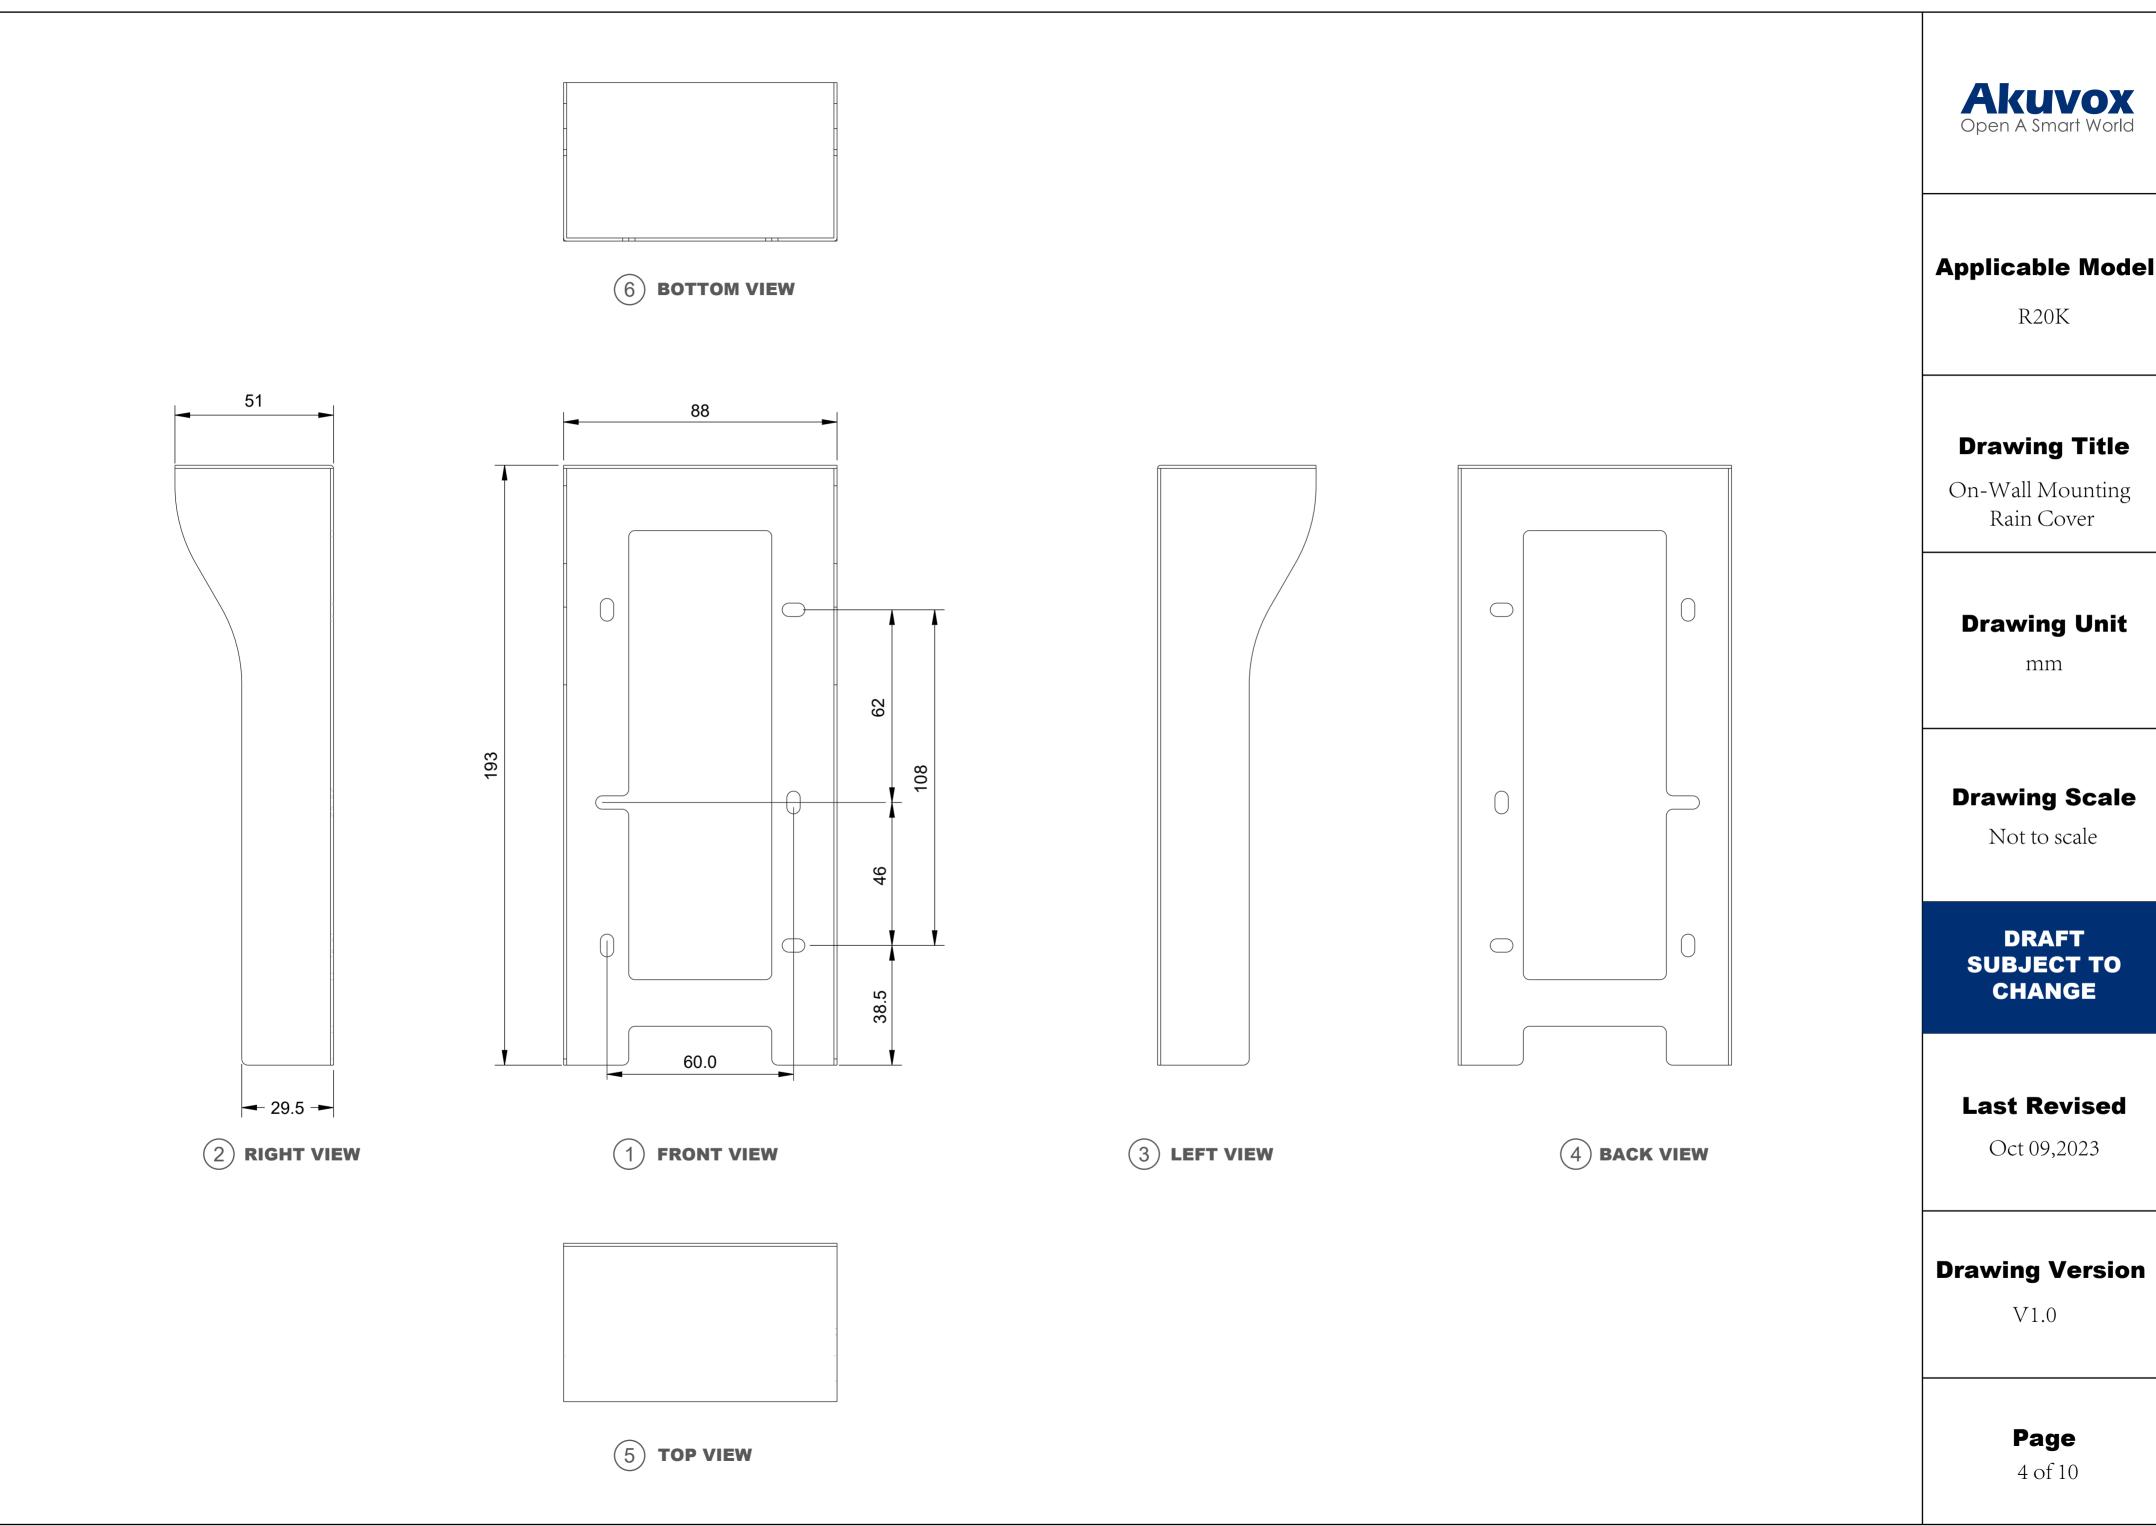

R20K

## **Drawing Title**

Intercom Panel

#### **Drawing Unit**

mm

## **Drawing Scale**

Not to scale

#### DRAFT SUBJECT TO CHANGE

#### **Last Revised**

Oct 09,2023

#### **Drawing Version**

V1.0

## Page





R20K

# **Drawing Title**

Wall Mounting Bracket

#### **Drawing Unit**

mm

## **Drawing Scale**

Not to scale

#### DRAFT SUBJECT TO CHANGE

#### **Last Revised**

Oct 09,2023

# **Drawing Version**

V1.0

## Page





2 FRONT VIEW:WALL MOUNTING BRACKET PLACEMENT



(3) SIDE VIEW:INTERCOM PANEL ON WALL



**Applicable Model** 

R20K

**Drawing Title** 

Placement

**Drawing Unit** 

mm

**Drawing Scale** 

Not to scale

DRAFT SUBJECT TO CHANGE

**Last Revised** 

Oct 09,2023

**Drawing Version** 

V1.0

Page





## **Drawing Title**

On-Wall Mounting Rain Cover

# **Drawing Unit**

# **Drawing Scale**

# DRAFT **SUBJECT TO**





PRONT VIEW:WALL MOUNTING BRACKET PLACEMENT



(3) SIDE VIEW:INTERCOM PANEL ON WALL



**Applicable Model** 

R20K

**Drawing Title** 

Placement

**Drawing Unit** 

mm

**Drawing Scale** 

Not to scale

DRAFT SUBJECT TO CHANGE

**Last Revised** 

Oct 09,2023

**Drawing Version** 

V1.0

Page

5 of 10

GROUND







R20B

# **Drawing Title**

Flush Mounting Box

# **Drawing Unit**

mm

# **Drawing Scale**

Not to scale

#### DRAFT **SUBJECT TO CHANGE**

#### **Last Revised**

Oct 09,2023

## **Drawing Version**

V1.0

## Page

7 of 10







3 LEFT VIEW

5 TOP VIEW





PRONT VIEW: FLUSHING MOUNTING BOX PACEMENT

1215mm TO BOTTOM OF BRACKET



(3) SIDE VIEW:INTERCOM PA